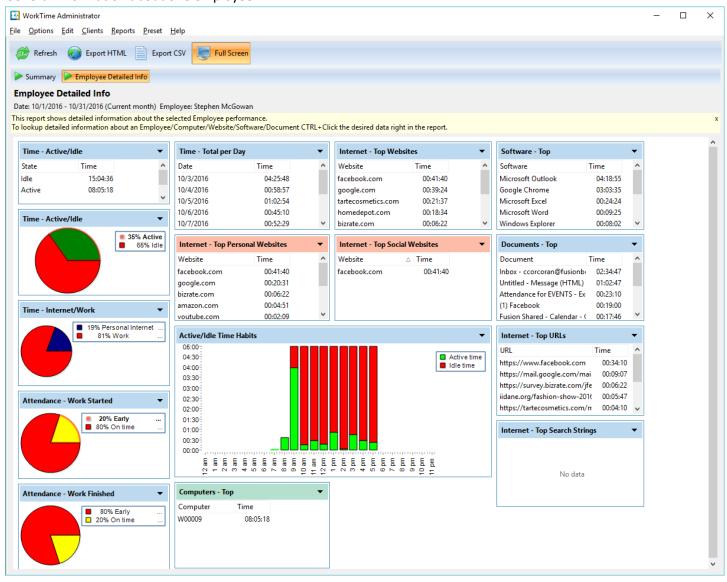

# **WorkTime Corporate – Screenshots**

### 80+ Reports

WorkTime Corporate offers 80+ well categorized reports displaying the overall situation in the company and highlighting all weak points that negatively affect productivity. All reports can be exported to HTML as shown on the screen (export to CSV is also available). A few report samples:

### **Report "Summary"**



### **ABOUT**

NesterSoft Inc. has been specializing in non-invasive and respectful productivity monitoring since the year of 1998.

WorkTime is a registered trademark by NesterSoft Inc. All other product names and trademarks are the property of their respective holders.

### **CONTACT**



# **Report "Employee Detailed Info"**

General information about one employee



### **ABOUT**

NesterSoft Inc. has been specializing in non-invasive and respectful productivity monitoring since the year of 1998.

WorkTime is a registered trademark by NesterSoft Inc. All other product names and trademarks are the property of their respective holders.

### **CONTACT**



## Report "Attendance"

Attendance information per employee for a period



### **ABOUT**

NesterSoft Inc. has been specializing in non-invasive and respectful productivity monitoring since the year of 1998.

WorkTime is a registered trademark by NesterSoft Inc. All other product names and trademarks are the property of their respective holders.

### **CONTACT**



## **Report "Internet Use"**

Internet and websites use summary



### **ABOUT**

NesterSoft Inc. has been specializing in non-invasive an