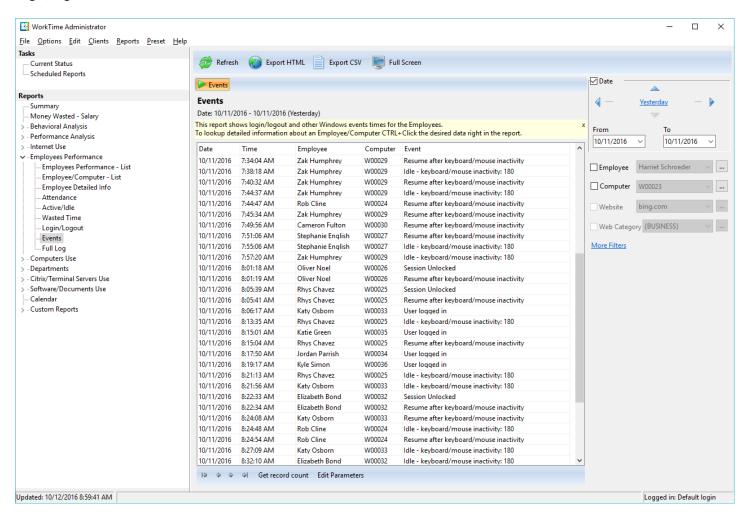

## **Report "Employee Events"**

Login/logout, lock/unlock events and switches between active and idle states