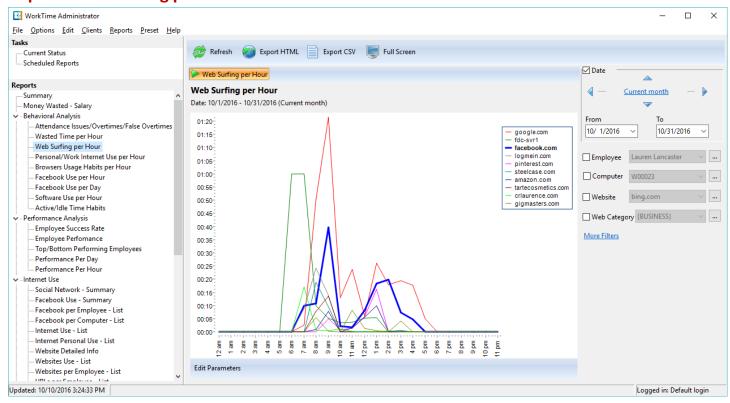

ective holders.

### **CONTACT**



## Report "Attendance"

Attendance information per employee for a period



### **ABOUT**

NesterSoft Inc. has been specializing in non-invasive and respectful productivity monitoring since the year of 1998.

WorkTime is a registered trademark by NesterSoft Inc. All other product names and trademarks are the property of their respective holders.

### **CONTACT**



## **Report "Internet Use"**

Internet and websites use summary



### **ABOUT**

NesterSoft Inc. has been specializing in non-invasive and respectful productivity monitoring since the year of 1998.

WorkTime is a registered trademark by NesterSoft Inc. All other product names and trademarks are the property of their respective holders.

### **CONTACT**



# **Report "Web Surfing per Hour"**



### **ABOUT**

NesterSoft Inc. has been specializing in non-invasive and respectful productivity monitoring since the year of 1998.

WorkTime is a registered trademark by NesterSoft Inc. All other product names and trademarks are the property of their respective holders.

### CONTACT



## Report "Citrix/Terminal Servers Use"

Summary for Terminal or Citrix Servers usage



### **ABOUT**

NesterSoft Inc. has been specializing in non-invasive and respectful productivity monitoring since the year of 1998.

WorkTime is a registered trademark by NesterSoft Inc. All other product names and trademarks are the property of their respective holders.

### **CONTACT**



## **Report "Employee Events"**

Login/logout, lock/unlock events and switches between active and idle states



### **ABOUT**

N