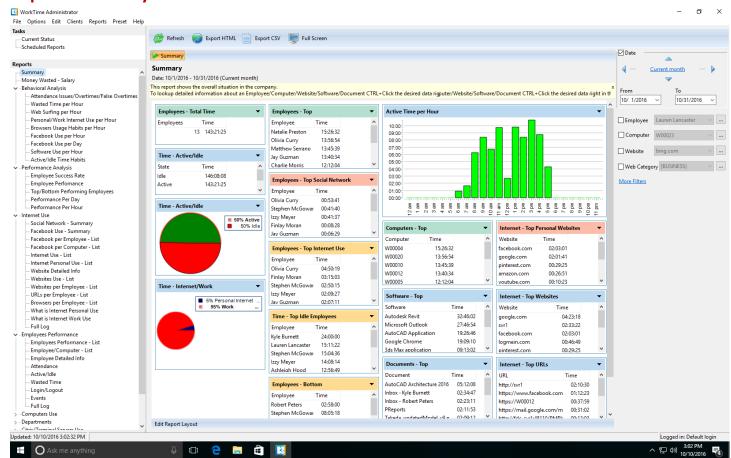

# **WorkTime Corporate – Screenshots**

### 80+ Reports

WorkTime Corporate offers 80+ well categorized reports displaying the overall situation in the company and highlighting all weak points that negatively affect productivity. All reports can be exported to HTML as shown on the screen (export to CSV is also available). A few report samples:

### **Report "Summary"**



### **ABOUT**

NesterSoft Inc. has been specializing in non-invasive and respectful productivity monitoring since the year of 1998.

WorkTime is a registered trademark by NesterSoft Inc. All other product names and trademarks are the property of their respective holders.

### **CONTACT**



# **Report "Employee Detailed Info"**

General information about one employee



### **ABOUT**

NesterSoft Inc. has been specializing in non-invasive and respectful productivity monitoring since the year of 1998.

WorkTime is a registered trademark by NesterSoft Inc. All other product names and trademarks are the property of their respective holders.

### **CONTACT**



## Report "Attendance"

Attendance information per employee for a period



### **ABOUT**

NesterSoft Inc. has been specializing in n