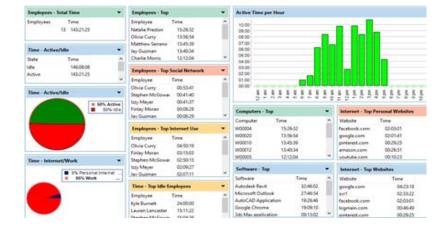

## **WORKTIME MONITORS**

 ✓ Employees' Productivity Attendance Active/Idle Time Login/Logout Software Use Computer Use (Desktops/Laptops) Internet Use Websites Use Citrix/Terminal Server Use